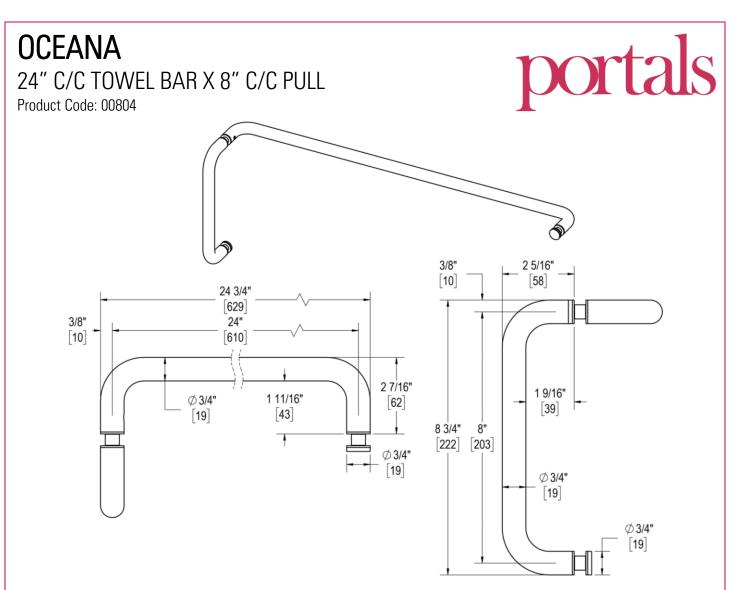

## FUNCTION DETAILS & PRODUCT NOTES

- Product design coordinates with other shower & bathroom hardware in the Oceana suite.
- •Continuous hardware profile appears to flow through glass.