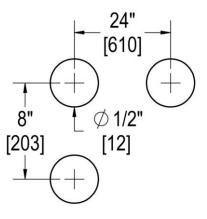

# **TEMPLATE & INSTALLATION NOTES**

Item requires glass fabrication according to template above and should only be used with tempered safety glass.

| Glass Thickness | 1/4" [6 mm] to 1/2" [12 mm] |
|-----------------|-----------------------------|
| Hole Diameter   | 1/2" [12 mm]                |